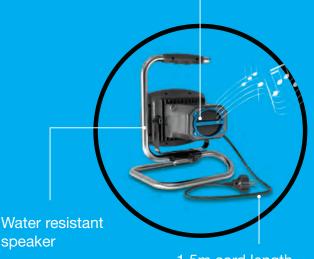

## 20W LED Worklight With Inbuilt Bluetooth Speaker

The new **BLU LED** range powered by OX

Rubber bumper protection and metal grille to prevent damage

Complete unit is IP44 rated to protect against dust and water spray

Seamless in-call capability

1.5m cord length

| Product Code | Product Barcode | Product Description                              | Price                              |
|--------------|-----------------|--------------------------------------------------|------------------------------------|
| OX-T310820   | 9341231019210   | 20W LED Worklight With Inbuilt Bluetooth Speaker | <b>SRP:</b> \$120.00 <sup>ea</sup> |

1400 Lumens LED

Work stand with comfort grip handle

3 way switching